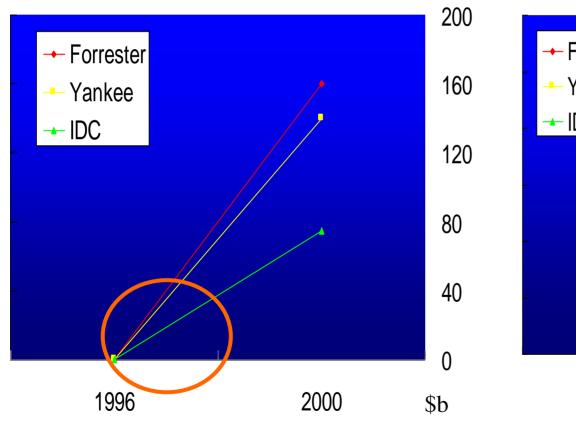

### **Forecast on Market Trend**

**B2B EC Transaction Value** 

**B2C EC Transaction Value** 

Source: The Economist, May 10th, 1997

A view from Taiwan: Commerce is the interwoven flows of business, material (merchandise), money anchored upon information flow: