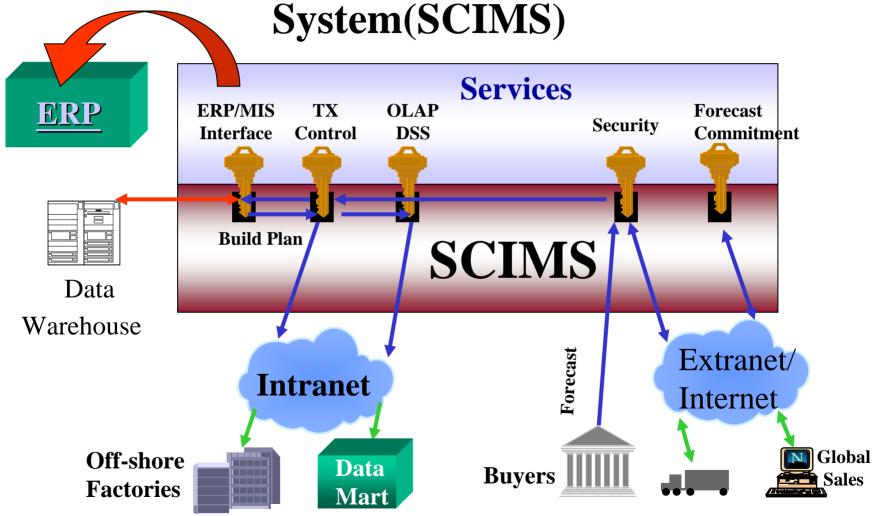

## **Supply Chain Management**

**Off-shore Manufacture/Warehouse** 

**Supply Chain Information Management System(SCIMS)** 