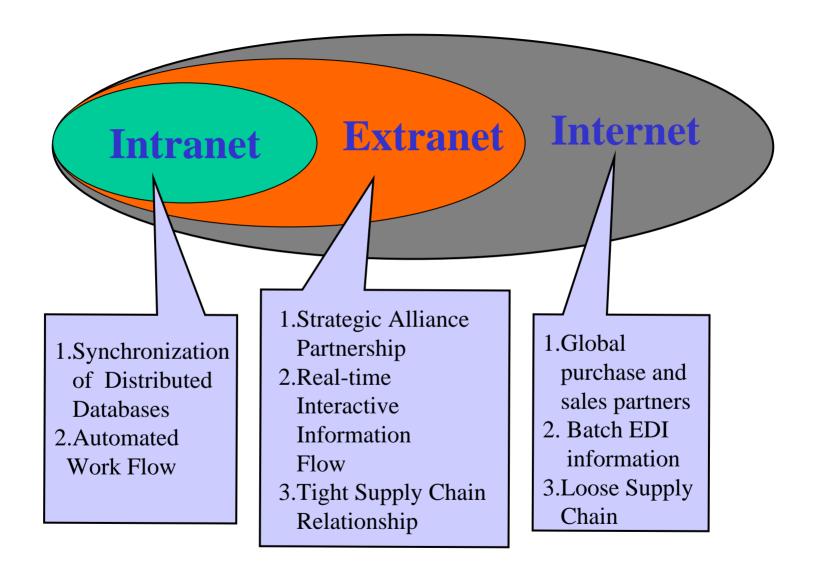

#### The Answer: New Business Model

- 1. Build To Order (BTO)
- 2. Configure To Order (CTO)
- 3. Vendor Managed Inventory (VMI)

The Fundation: Electronic Commerce-Digital Information Flow Management for the Entire Value Chain.