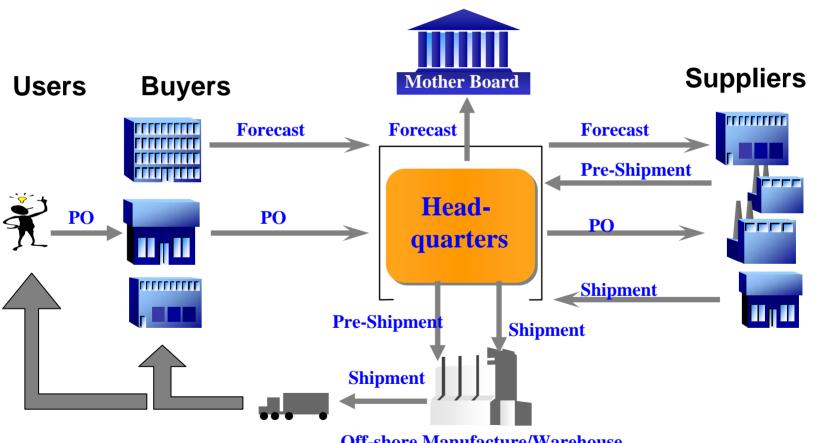

## **Supply Chain Management**

**Off-shore Manufacture/Warehouse** 

**Supply Chain Information Management System(SCIMS)** 