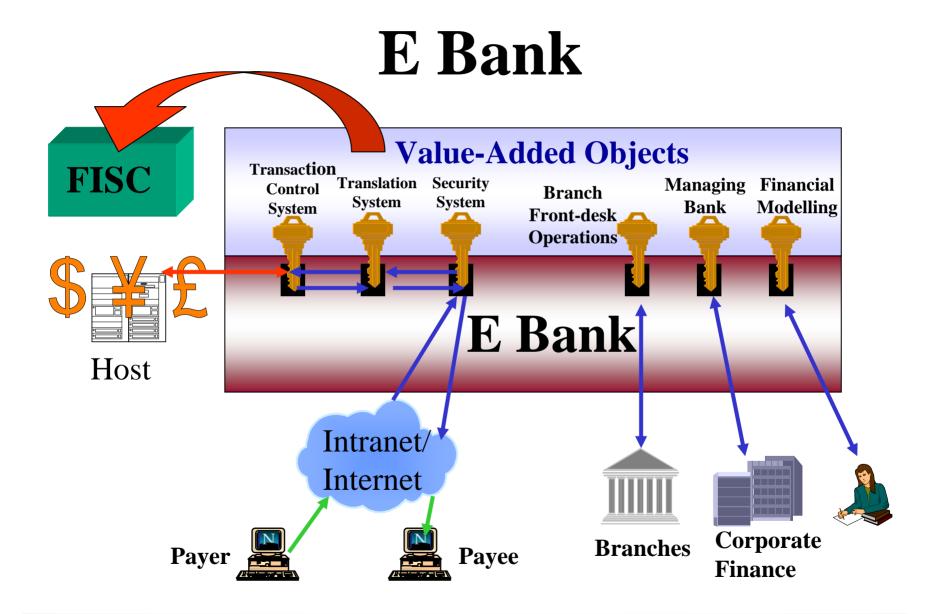

#### **Banks Face New Challenges**

- Costs to provide services: Branch/Network Bank=107/1 (E&Y)
- In Taiwan too many branches: 3500 people/branch

Averages: 5000 people/branch

- Digital transaction is on the increase 1995 14%, 2005 24 % (Price Waterhouse)
- Electronic payment system EFT/FEDI is implemented in Taiwan(FISC) and is required by the regulator.
- Non-bank competition, e.g., Microsoft.