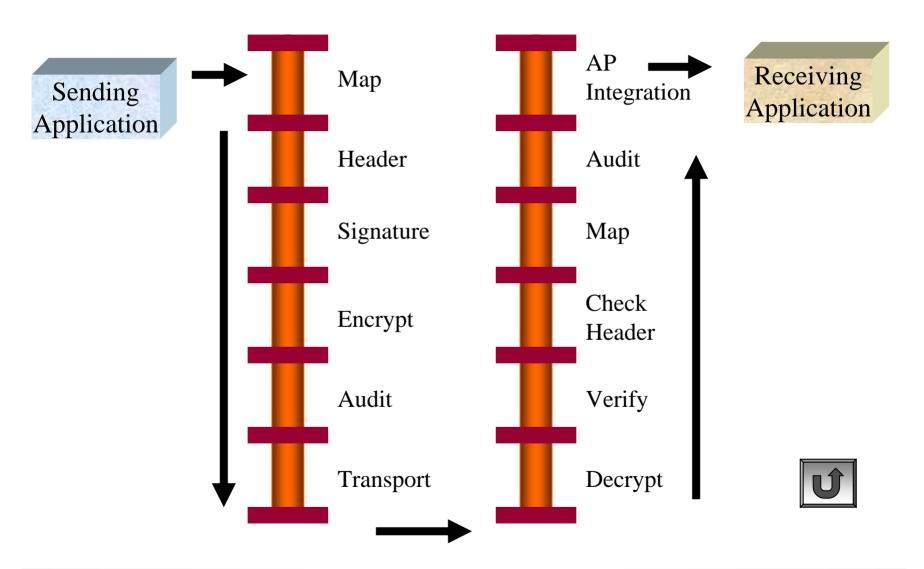

hain.

## Taiwan Manufacturing Logistics Globalized



## **Supply Chain Management**



**Off-shore Manufacture/Warehouse** 

**Supply Chain Information Management System(SCIMS)** 



#### **Banks Face New Challenges**

- Costs to provide services: Branch/Network Bank=107/1 (E&Y)
- In Taiwan too many branches: 3500 people/branch

Averages: 5000 people/branch

- Digital transaction is on the increase 1995 14%, 2005 24 % (Price Waterhouse)
- Electronic payment system EFT/FEDI is implemented in Taiwan(FISC) and is required by the regulator.
- Non-bank competition, e.g., Microsoft.



## E Commerce in Asia

- \* Multilingual
- **\*** Culturally localized
- **\*** Globally integrated
- **\*** Service oriented
- **\*** Cross-border transactions

# Q & A

#### **Business-to-Business Scenario**