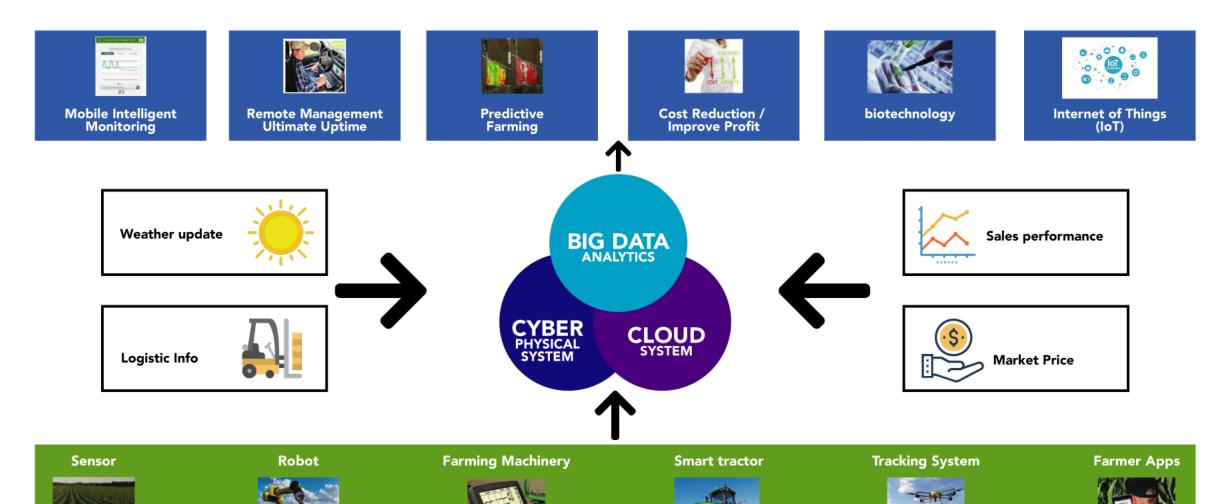

## **Exponential Spike**

Can only be achieved with the application of technology

## Doubling production by using biotech, big data, IoT, automation + GAP