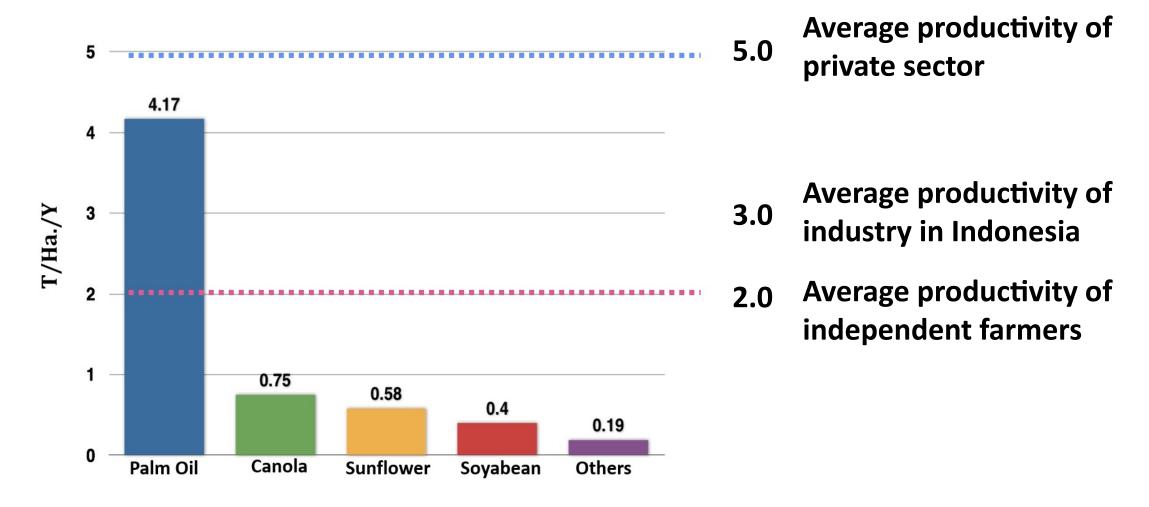

#### CSIS Global Dialogue and 25th General Meeting

## Global Disorder: The Need for New Regional Architecture and Business Model?

by:

#### Franky Oesman Widjaja

Chairman dan CEO, Sinar Mas Agribusiness and Food Vice Chairman KADIN Indonesia, Agribusiness, Food & Forestry Co-Chair, Partnership for Indonesia Sustainable Agriculture (PISAgro) Co-Chair, Grow Asia

7<sup>th</sup> May 2018





**SOYBEAN** produces avg 0.45 MT Oil/Ha requiring **445 Million** Ha of farm land

**CANOLA** produces avg 0.69 MT Oil/Ha requiring **290 Million** Ha of farm land

OIL PALM producesavg 5 MT Oil/Ha ONLY requiring40 Million Ha of farm land

Source: USDA, UNDP, FAO, 2017



### Vegetable Oil Yields



Source: Oil World Statistic, 2017



### PALM OIL'S IMPORTANT ROLE in INDONESIA

#### **Production**

# Million Tonne World CPO Production



#### Workforce







#### **Export**



Total Export **Rp 286,9 Trillion**(USD 21,25 Billion)\*

or

12.59% of

Total Indonesia Exports
Largest export commodity, exceeds oil and gas

#### INNOVATIVE FINANCING OF OIL PALM



Replanting 2 Million Ha



1 Million
Independent
Smallholder farmers



Through replanting and adoption of Good Agriculture Practice, their yield can double or even triple to five or six tonnes per hectare per year.

**Yield Increase** 



(x2 million Ha) **3 Tonnes** 



**6 Million Tonnes/Year** 

**Income Increase** 

6 Million Tonnes x USD650 - 700 = USD +/- 4 Billion/Years

**Save New Land Opening & Avoid Forest Encroachme