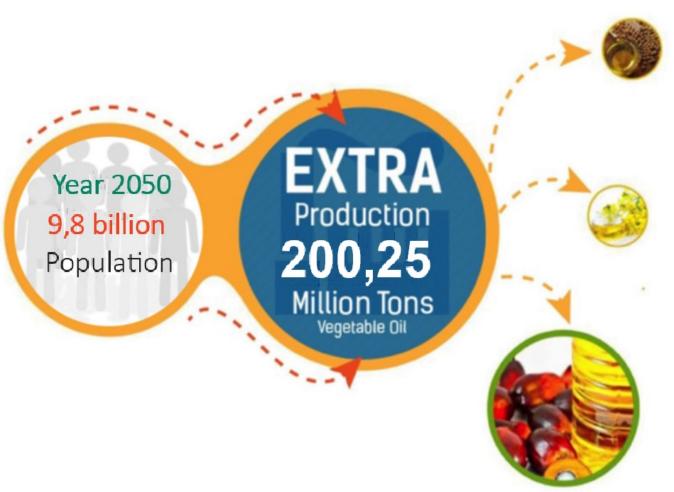

7<sup>th</sup> May 2018

**SOYBEAN** produces avg 0.45 MT Oil/Ha requiring **445 Million** Ha of farm land

**CANOLA** produces avg 0.69 MT Oil/Ha requiring **290 Million** Ha of farm land

OIL PALM producesavg 5 MT Oil/Ha ONLY requiring40 Million Ha of farm land

Source: USDA, UNDP, FAO, 2017