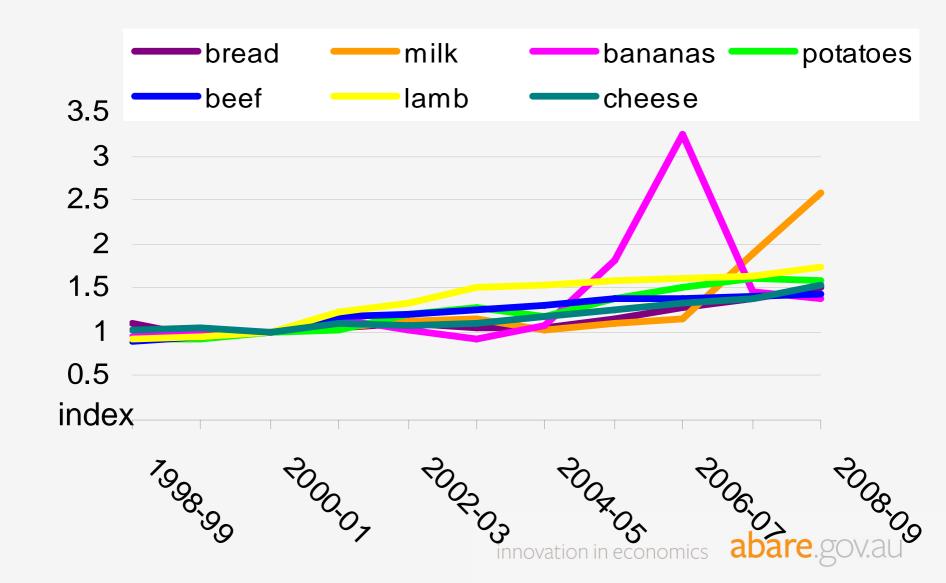

#### Index of selected Australian unit GVP's

## Index of Australian average retail prices