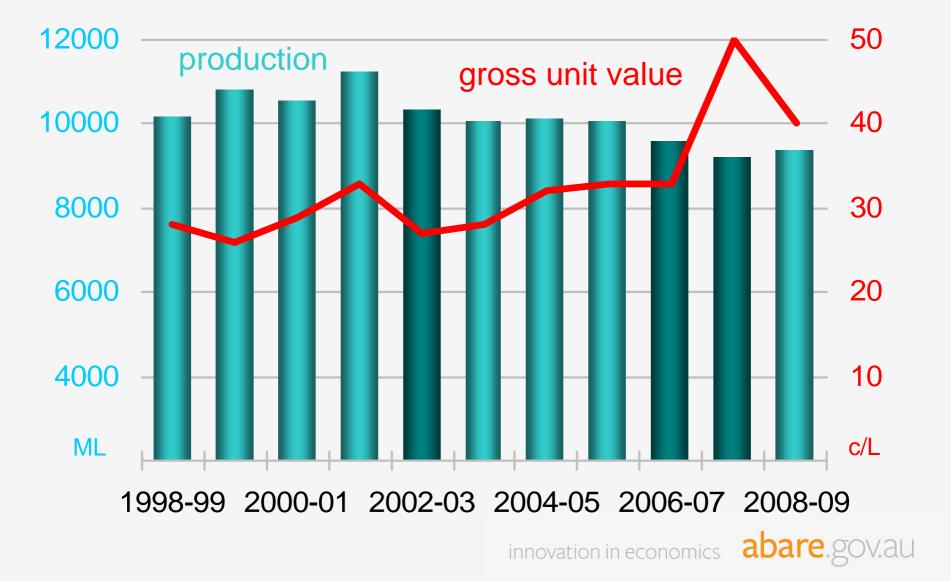

#### Australian production and prices

#### Australian milk production and price