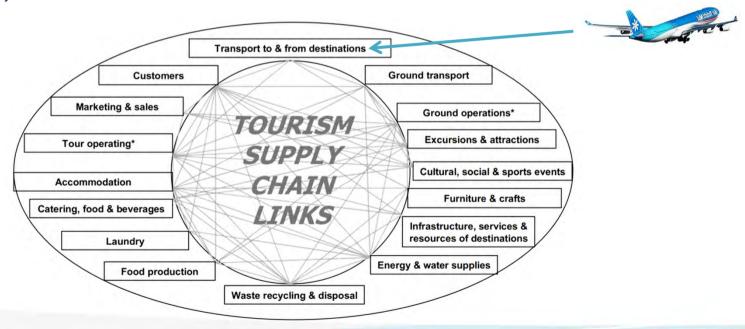

#### SUPPLY CHAIN MANAGEMENT OF TOURISM

Philosophy of management that involves the management and integration of a set of selected tourism key business processes from end user through original suppliers, that provides products, services and information that add value for customers and other stakeholders through the collaborative efforts of supply chain tourism members' (Ho et al., 2002, p. 4422)

#### **VALUE CHAIN AND DISTRIBUTION**