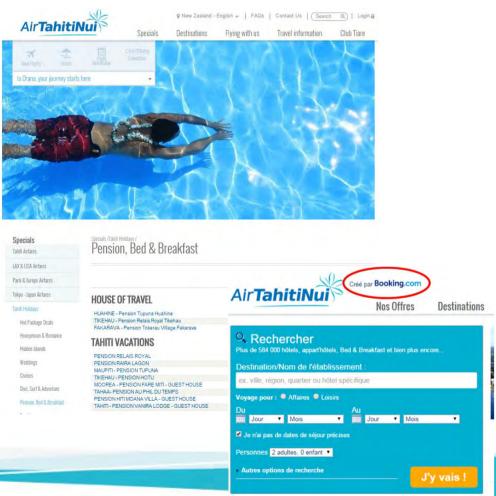

## What is sustainable tourism for ATN?

- Highlight local people and traditions
- Support small traditional hotels
- Promoting tourism in Family Guest Houses

Communication campaign in Europe « la Ora, au cœur des traditions » Special rate: -300€