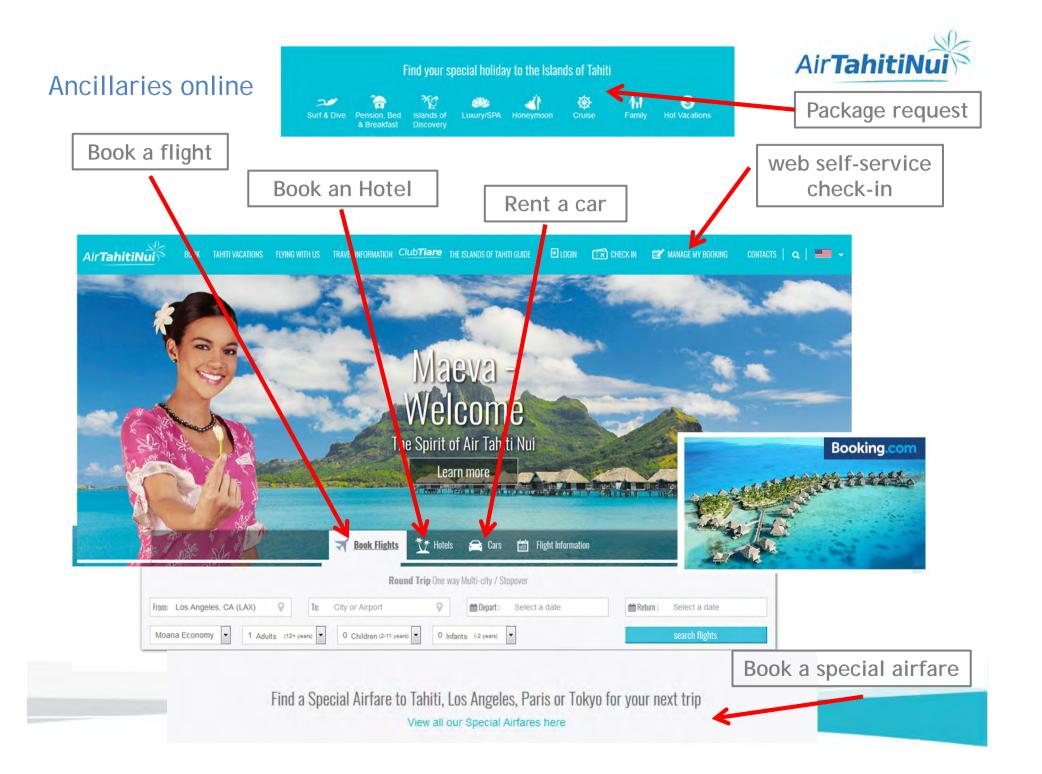

#### Cooperating in different ways:

- Price
- Commerciale offer
- Marketing / promoting the destination

How do we communicate?

Advertisement

Tourism fairs around the world

**Press articles** 

Our Web site