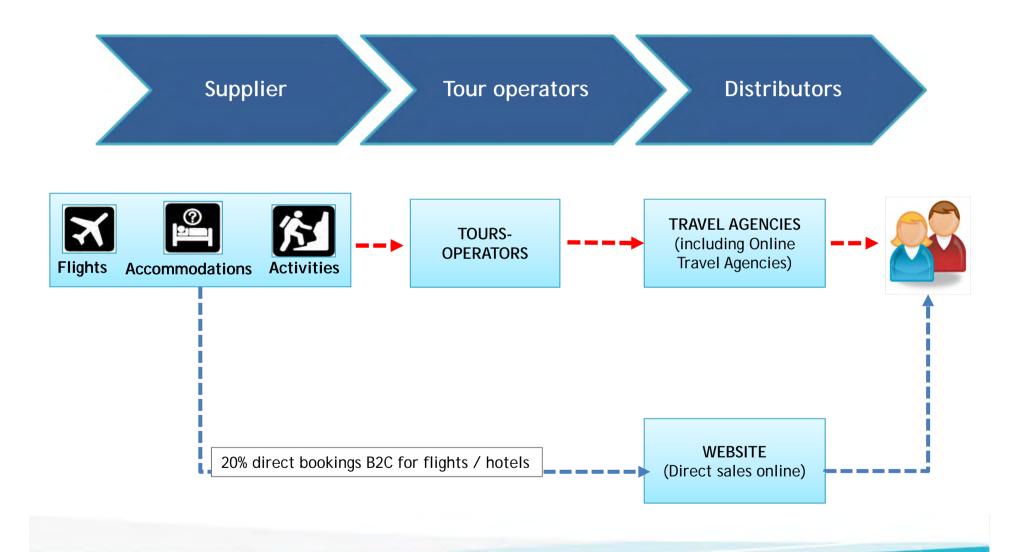

#### **VALUE CHAIN AND DISTRIBUTION**

#### Working together with:

- Tahiti Tourisme
- Hotels
- Tour operator
- DMC (Destination Management Company)
- Travel agencies

#### Cooperating in different ways:

- Price
- Commerciale offer
- Marketing / promoting the destination

How do we communicate?

Advertisement

Tourism fairs around the world

**Press articles** 

Our Web site